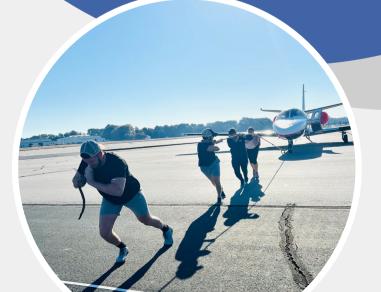

### **SATURDAY, OCTOBER 26, 2024**

The Runway Cafe | Greenville Downtown Airport 8:30 AM Registration 9:00 AM Event Begins

Teams of 4 will compete to pull a plane! Use your strength and pull together as a team to reach the finish line. Leading up to event day, teams are encouraged to fundraise for the House. Prizes will be given out to the fastest teams and top fundraiser. This event features morning mimosas, DJ, breakfast and more! Bring your family out for this one of a kind event!